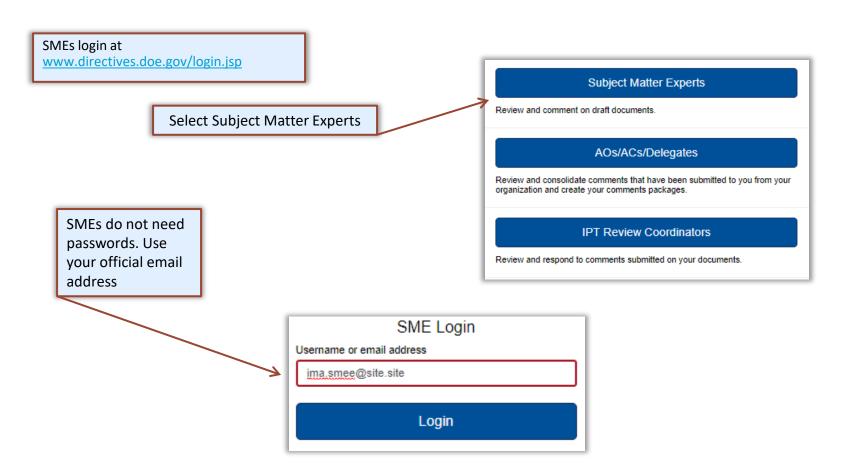

# **Organization/Address Changes**

If you have not logged into RevCom before, you will be asked to identify your organization from a pulldown menu

To change your organization, click on Set Organization and choose your organization from menu provided. Click OK.

To proceed, select your home organization and click OK.

Accounts +

Set Email

Set Organization

Select Organization

Ames Laboratory

Ames Site Office

Select Organization

Argonne Site Office

Select Site

| 1 | S | et Email                   |  |
|---|---|----------------------------|--|
|   |   | Email:<br>ima.smee@dot.dot |  |
|   | 4 | Update                     |  |