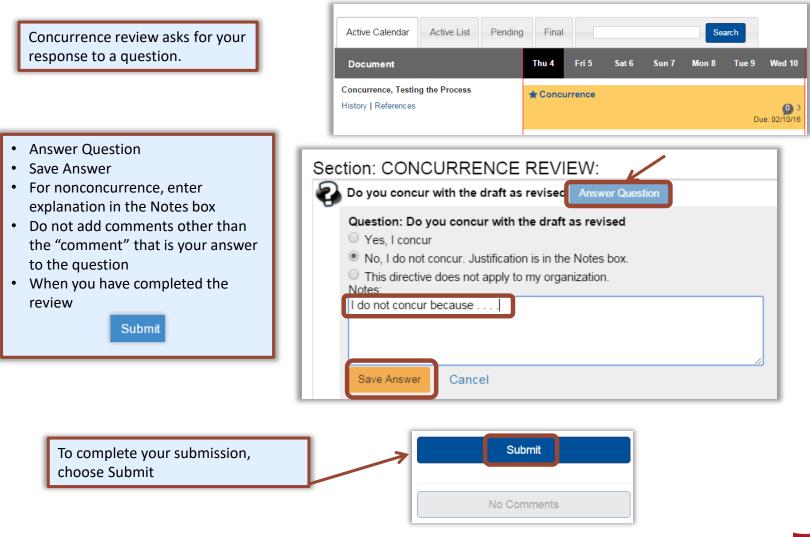

## **Comment Disposition**

Your comment may be included as representative of the organization or not included because it repeats a comment from another person, is not representative of the organization, etc. After your coordinator has submitted his/her comment package, you can find the disposition of your comments.