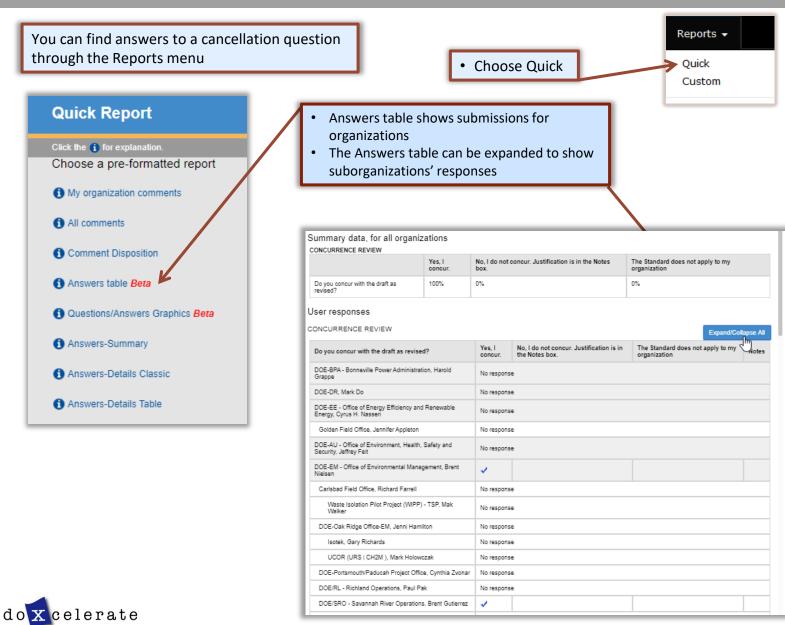

## **Comment Disposition**

Your comment may be included as representative of the organization or not included because it repeats a comment from another person, is not representative of the organization, etc. After your coordinator has submitted his/her comment package, you can find the disposition of your comments.